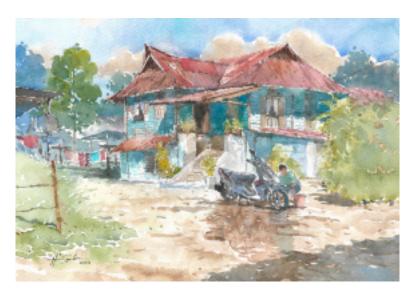

#### **Brian Tai**

Balik Kampung Watercolour 26cm x 38cm 2021

RM1200

Menanti kepulangan Tersayang Watercolour 26cm x 38cm 2021

Rumah Kampung Melayu Watercolour 21cm x 29.7cm 2020