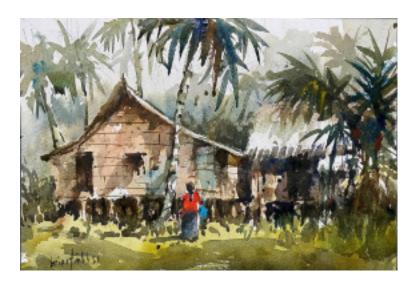

#### **Brian Tai**

Balik Kampung Watercolour 26cm x 38cm 2021

RM1200

Menanti kepulangan Tersayang Watercolour 26cm x 38cm 2021

Rumah Kampung Melayu Watercolour 21cm x 29.7cm 2020