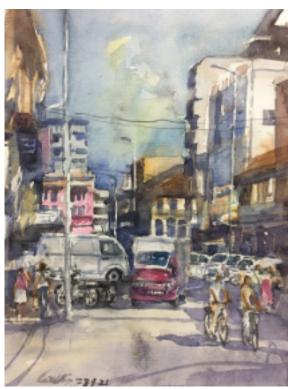

## **Ong Choon Hoo**

Down town after rain @ K.L. city Watercolour 21cm X 30cm 2020

Caught in the rain @ B. M. Town Watercolour 21cm X 30cm 2020

RM700

Bustling noon at Petaling Street Watercolour 21cm X 30cm 2020